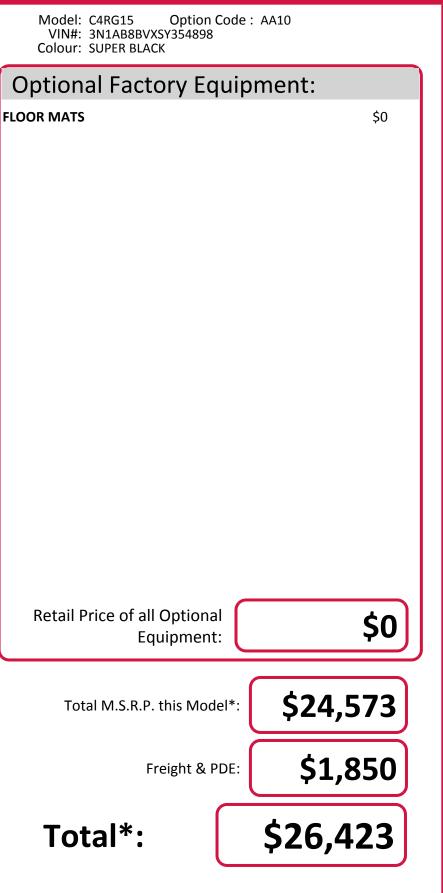

BLIND SPOT WARNING (BSW)

• HIGH BEAM ASSIST (HBA)

REAR DOOR ALERT

REAR CROSS TRAFFIC ALERT (RCTA)

INTELLIGENT DRIVER ALERTNESS (I-DA)

Includes freight, PDI, full tank of gas, floor mats. Does not include additional dealer installed accessories, license, federal and provincial taxes. Dealer may sell for less.