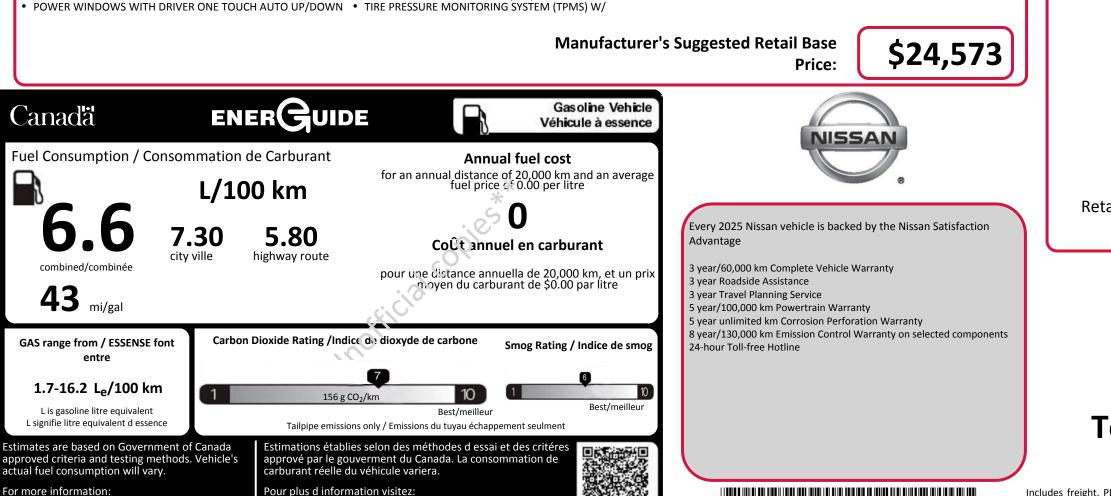

vehicles.nrcan.gc.ca vehicles.rncan.gc.ca

- CRUISE CONTROL WITH ILLUMINATED STEERING WHEEL-MOU EASY-FILL NTED CONTROLS • LATCH SYSTEM (LOWER ANCHORS AND TETHERS FOR CHILDREN)
- 4.2" MULTI-INFORMATION DISPLAY
- SUN VISORS WITH VANITY MIRRORS
- MANUAL TILT & TELESCOPIING STEERING COLUMN
- INTELLIGENT AUTO HEADLAMPS